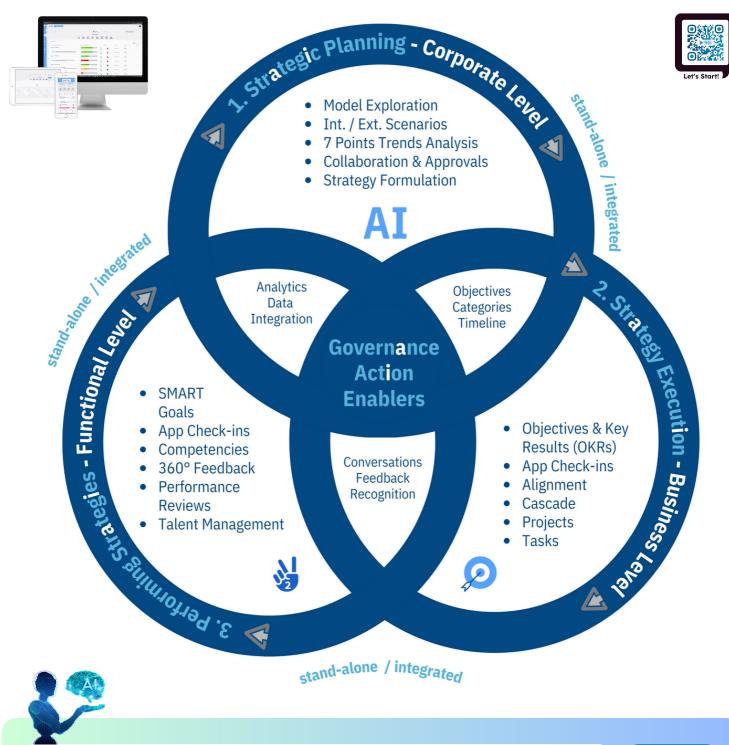

## **MULTI COLLAR PMS**

white grey blue

Different collar type **Performance Management System** 

# TRANSFORM GLOBAL WORKFORCE PERFORMANCE

ARTIFICIAL INTELLIGENCE

#### MULTI COLLAR, MODEL & LANGUAGES GLOBAL PMS

Addresses the unique needs and performance metrics of various collar types (white, grey & blue)

- Diverse workforce PMS SaaS with integration to Global / Regional / National HRMS / payroll + compliance
- Strategy simulation, planning and execution with Mobile Apps
- Al powered auto generated goals (OKRs, KPI, SMART, Projects & Tasks) for MBO, Balanced Scorecard and Project management use cases
- Customization of performance metrics for different collars / domains
- Inclusion of skill development contents for all collars by LMS
- Collaboration tools with global / regional / national languages
- Blue collar friendly SMS, Mobile browsers' responsive self service
- Adv. workflows & grading (cumulative average, timebound, >100%), Intuitive Talent Management add-ons, & 360° Feedback (on goals, values and questionnaire based), Surveys