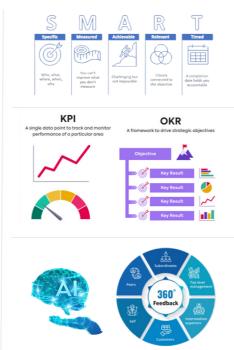

### PMS WITH OKR FOR WHITE/GREY

Primarily caters to whitecollar and knowledge workers (grey/gig)

- Upgrading SMART with hierarchical OKRs and KPI progress check-ins
- Strategy execution with org. alignment
- CFR (Conversations, Feedback & Recognition)
- No support of multiple languages, No IDPs
- Standard workflows, Easy PMS grading, No Talent management, No 360° feedback

#### MULTI COLLAR, MODEL & LANGUAGES GLOBAL PMS

Addresses the unique needs and performance metrics of various collar types (white, grey & blue)

- Diverse workforce PMS SaaS with integration to Global / Regional / National HRMS / payroll + compliance
- Strategy simulation, planning and execution with Mobile Apps
- Al powered auto generated goals (OKRs, KPI, SMART, Projects & Tasks) for MBO, Balanced Scorecard and Project management use cases
- Customization of performance metrics for different collars / domains
- Inclusion of skill development contents for all collars by LMS
- Collaboration tools with global / regional / national languages
- Blue collar friendly SMS, Mobile browsers' responsive self service
- Adv. workflows & grading (cumulative average, timebound, >100%), Intuitive Talent Management add-ons, & 360° Feedback (on goals, values and questionnaire based), Surveys